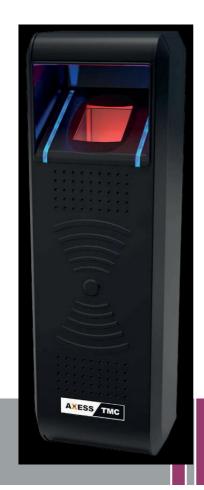

## XFinger

access your world with a touch

BIOMETRIC FINGERPRINT SCANNER

XFinger is a hi-tech fingerprint scanner for access and security controls in the workplace.

XFinger is a state-of-the-art scanner with a very modern and compact design, which encloses the latest biometric technology for totally reliable access controls. This is the latest arrival from Zucchetti Axess research is the perfect choice for discrete access control that guarantees the highest security levels with a very simple mechanism.

Notwithstanding its light weight, XFinger is a biometric device that can easily be installed outside due to the IP65 protection level and strong construction that offer full protection from the weather.