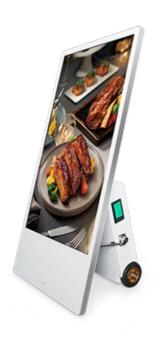

#### **DESCRIPTION**

43-inch LCD Digital Signage outdoor display with two convenient wheels for easy moving and positioning wherever needed.

The screen is designed for use in direct sunlight.

#### **CHARACTERISTICS**

- Aluminum alloy frame with IP65 waterproof metal casing to keep the screen and internal components safe even in extreme weather conditions
- High-brightness screen, 1500 nits, to make images readable even in direct sunlight
- Foldable design with two large stable wheels that make the display available anywhere
- Special lock allows for easy and secure maintenance
- Up to 30 hours of battery operation
- Plug and play configuration (Cloud-XDS): supports (MPG, AVI, MP4, RM, RMVB, TS), (MP3, WMA), (JPG, GIF, BMP, PNG)
- The LCD panel displays real-time battery level