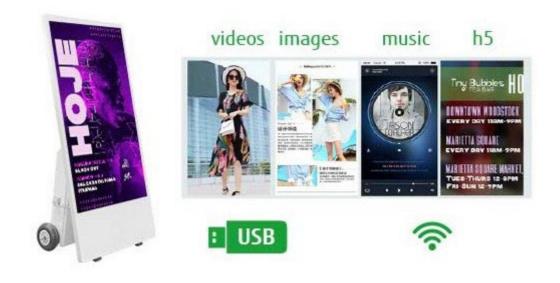

#### **CHARACTERISTICS**

- Aluminum alloy frame with IP65 waterproof metal casing to keep the screen and internal components safe even in extreme weather conditions
- High-brightness screen, 1500 nits, to make images readable even in direct sunlight
- Foldable design with two large stable wheels that make the display available anywhere
- Special lock allows for easy and secure maintenance
- Up to 30 hours of battery operation
- Plug and play configuration (Cloud-XDS): supports (MPG, AVI, MP4, RM, RMVB, TS), (MP3, WMA), (JPG, GIF, BMP, PNG)
- The LCD panel displays real-time battery level