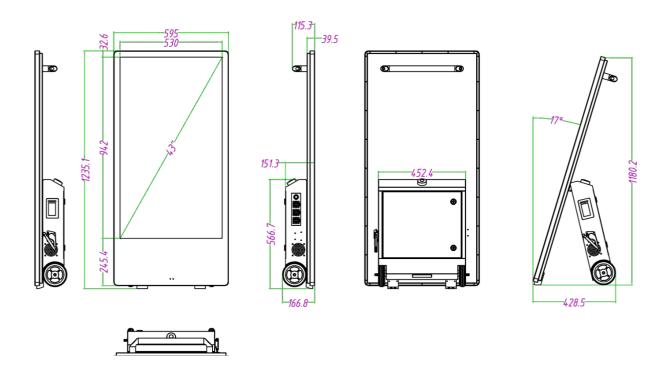

#### **DIMENSIONS AND WEIGHT**

Height 1235.1 mm, Width 595 mm, Depth 151.3 mm Weight 38 Kg